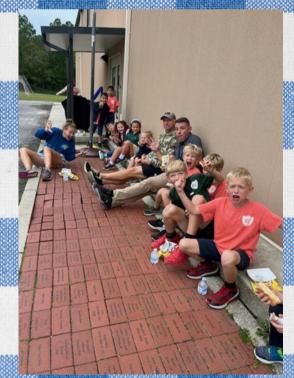

#### QUESTIONS?

Email your child's teacher.

\*Please note this will also be an early release day for students\*

family picnic 2023