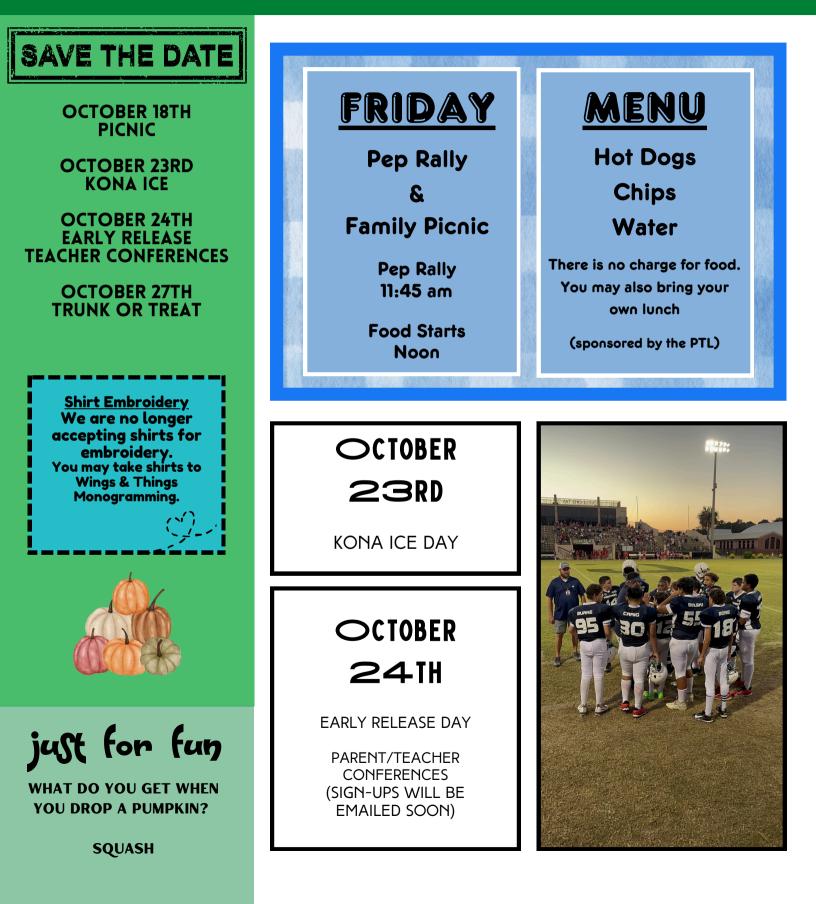

#### **OCTOBER 15, 2024**

#### We are selling FundRays

**coupon books!** Lots of discounts for amazing local restaurants. Proceeds from book sales will go directly to RLS!

Only \$20 Order Form Page 3 Fund R Reverse

Follow Redeemer Lutheran on Facebook!

## TRUNK OR TREAT

Sunday, October 27th 3:30 pm to 5:30 pm

Families are invited to decorate their vehicles and hand out treats.

Tables will also be available to decorate instead of your vehicle. Setup starts at 2:30 PM

### **Chapel Offerings c**hapel offerings for October will go to Operation Christmas Child.

Includes restaurants from Pensacola, Pace/Milton, Gulf Breeze, Pensacola Beach, Perdido Key, Southeast Alabama, Navarre, and Fort Walton Beach.