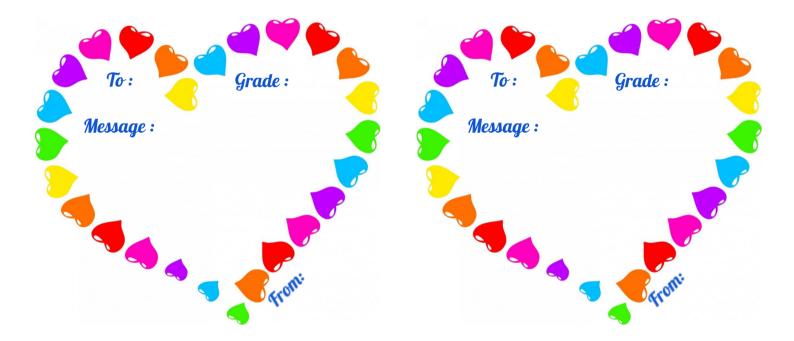

# Valentine's Day Real 58 Candy Grams Per sheet January 29 through February 12

Write Name, Grade and Message to the lucky recipients, Send form and money (\$2 each/\$8 sheet) to homeroom teachers,

We'll attach them to a Candy Gram and deliver them to students on February 14!

All proceeds go to support the 6th Grade Manatee Trip.