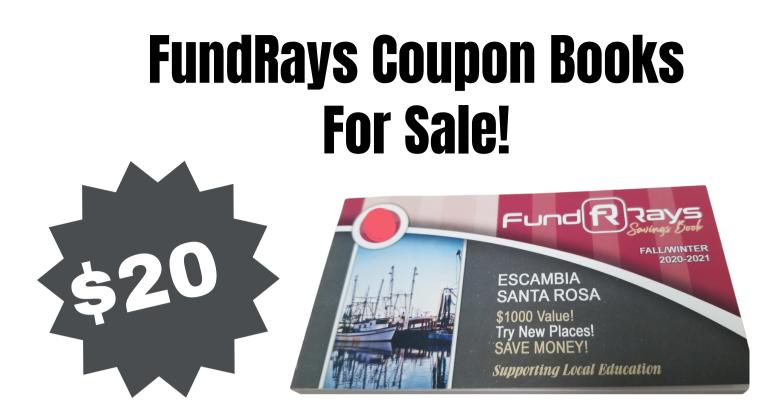

If you are unable to follow these rules, you will be unable to use car line in the future. Instead, you will have to park and wait until car line is over to pick up your child.

the back with the

RLS!

Only \$20 Order Form Page 3

LU

15

8

10

Includes restaurants from Pensacola, Pace/Milton, Gulf Breeze, Pensacola Beach, Perdido Key, Southeast Alabama, Navarre, and Fort Walton Beach.

Treat youtself AND receive a significant discount!

To order, fill out the form below and have your child return to his/her teacher along with payment

# FundRays Order Form

| Student's Name: |                 |
|-----------------|-----------------|
| Grade:          | Amount Enclosed |
| Number          | \$              |
| of Books:       | (\$20 per book) |

Cash or check accepted. Checks may be made out to RLS.