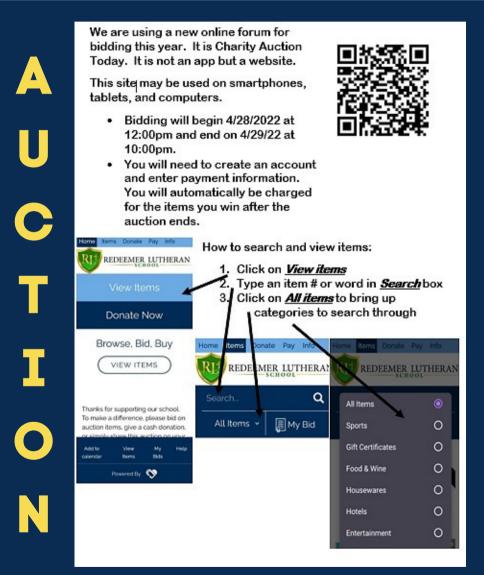

-19

If you have had a booster

#### <u>OR</u>

Completed the primary series of Pfizer or Moderna vaccine within the last 6 months

#### **OR**

Completed the primary series of J&J vaccine within the last 2 months.

Wear a mask around others for 10 days Test on day 5, if possible

If you develop symptoms, get tested and stay home

#### If you:

Completed the primary series of Pfizer or Moderna vaccine over 6 months ago and have not had booster

#### <u>OR</u>

Completed the primary series of J&J over 2 months ago and have not had a booster

#### OR

Are Unvaccinated

Stay Home for 5 days. Then, wear a mask around others for 5 additional days

If you are unable to quarantine, you must wear a mask for 10 days.

Test on day 5, if possible

If you develop symptoms, get tested and stay home





## **Chapel Offerings**

Our chapel offerings for this month will go to Camp Dixie.



Want to know more about Camp Dixie? https://www.campdixieministries.org/