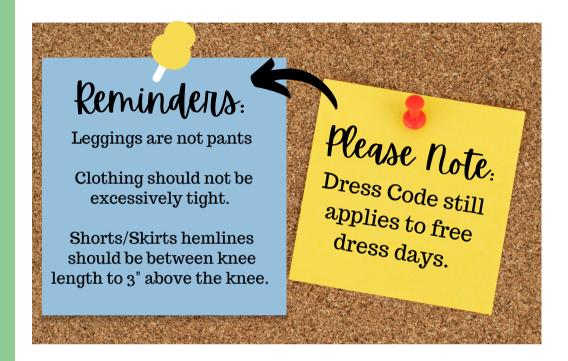

## Reminders

If you test positive for COVID-19

**EVERYONE**, regardless of vaccination status